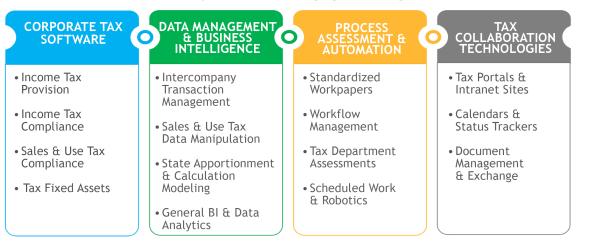

# TAX AUTOMATION SERVICES (TAS)

Are you getting maximum value from your tax technology? For many reasons, tax technology is often underutilized – or unused altogether – within corporate tax departments.

GTM's Tax Automation Services (TAS) practice helps you get the return you expect from your investment.

Our tax automation team specializes in implementing, enhancing, and maintaining tax technology for large, multinational organizations. We take a flexible, individualized approach, working side-by-side with you to address your specific challenges and implement value-added solutions in all functional tax areas. GTM's team of experts work with the leading software applications on the market today, as well as emerging technologies.

Time is a precious commodity, especially if your tax team is already operating at peak capacity. Disjointed, manual processes increase risk, take time away from analyzing results, and leave data unstructured or hard to use. Technology can help, but it takes time to evaluate, implement, and refine ever-changing solutions.