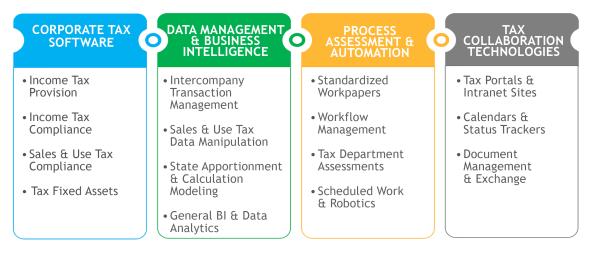

# TAX AUTOMATION SERVICES (TAS)

Are you getting maximum value from your tax technology? For many reasons, tax technology is often underutilized - or unused altogether - within corporate tax departments.

GTM's Tax Automation Services (TAS) practice helps you get the return you expect from your investment.

Our tax automation team specializes in implementing, enhancing, and maintaining tax technology for large, multinational organizations. We take a flexible, individualized approach, working side-by-side with you to address your specific challenges and implement value-added solutions in all functional tax areas. GTM's team of experts work with the leading software applications on the market today, as well as emerging technologies.

Time is a precious commodity, especially if your tax team is already operating at peak capacity. Disjointed, manual processes increase risk, take time away from analyzing results, and leave data unstructured or hard to use. Technology can help, but it takes time to evaluate, implement, and refine ever-changing solutions.